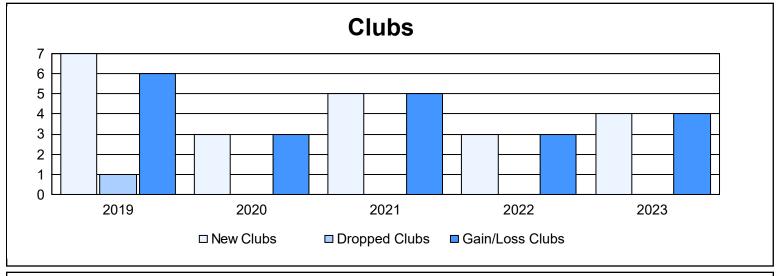

District 404 A3 As of June 2023 Cumulative

| Year      | New<br>Clubs | Dropped<br>Clubs | Gain/<br>Loss<br>Clubs | New<br>Members | Charter<br>Members | Reinstate<br>Members | Transfer<br>Members | Total<br>Member<br>Added | Total<br>Members<br>Dropped | Gain/<br>Loss<br>Members |
|-----------|--------------|------------------|------------------------|----------------|--------------------|----------------------|---------------------|--------------------------|-----------------------------|--------------------------|
| 2018-2019 | 7            | 1                | 6                      | 106            | 152                | 3                    | 3                   | 264                      | 147                         | 117                      |
| 2019-2020 | 3            | 0                | 3                      | 123            | 66                 | 14                   | 0                   | 203                      | 137                         | 66                       |
| 2020-2021 | 5            | 0                | 5                      | 209            | 115                | 7                    | 3                   | 334                      | 201                         | 133                      |
| 2021-2022 | 3            | 0                | 3                      | 202            | 68                 | 12                   | 2                   | 284                      | 209                         | 75                       |
| 2022-2023 | 4            | 0                | 4                      | 132            | 96                 | 37                   | 0                   | 265                      | 278                         | -13                      |
| Average   | 4            | 0                | 4                      | 154            | 99                 | 15                   | 2                   | 270                      | 194                         | 76                       |