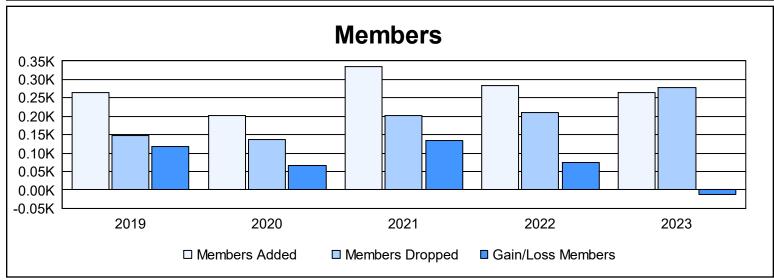

District 404 A3 As of June 2023 Cumulative

| Year      | New<br>Clubs | Dropped<br>Clubs | Gain/<br>Loss<br>Clubs | New<br>Members | Charter<br>Members | Reinstate<br>Members | Transfer<br>Members | Total<br>Member<br>Added | Total<br>Members<br>Dropped | Gain/<br>Loss<br>Members |
|-----------|--------------|------------------|------------------------|----------------|--------------------|----------------------|---------------------|--------------------------|-----------------------------|--------------------------|
| 2018-2019 | 7            | 1                | 6                      | 106            | 152                | 3                    | 3                   | 264                      | 147                         | 117                      |
| 2019-2020 | 3            | 0                | 3                      | 123            | 66                 | 14                   | 0                   | 203                      | 137                         | 66                       |
| 2020-2021 | 5            | 0                | 5                      | 209            | 115                | 7                    | 3                   | 334                      | 201                         | 133                      |
| 2021-2022 | 3            | 0                | 3                      | 202            | 68                 | 12                   | 2                   | 284                      | 209                         | 75                       |
| 2022-2023 | 4            | 0                | 4                      | 132            | 96                 | 37                   | 0                   | 265                      | 278                         | -13                      |
| Average   | 4            | 0                | 4                      | 154            | 99                 | 15                   | 2                   | 270                      | 194                         | 76                       |